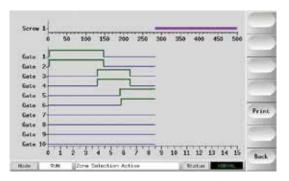

#### **BENEFITS**

- The sequential valve gate technology is integrated in a precise hot runner control unit with all available features or stand alone unit
- SVGH6 systems air cooled & energy efficient
  SVGH1200 & 1600 systems built-in water cooling circuit for the hydraulic power pack
- Designed to easily connect to any valve gate system
- Precise filling control with performance graphs displaying time and position, with up to 4 steps per cycle
- (2) digital and analog triggers for 2-shot applications

### **KEY TECHNICAL FEATURES AT A GLANCE**

- (12) digital outputs fused at 2 amps
- 14 digital inputs pin position back/forward
- Integrated 24 VDC power supply to drive valve gate solenoids
- 7" color touch screen on standalone controller
- Controls single or dual coil solenoid valves
- Real time valve status graph
- Configurable Easy View status page
- NEW SVG Power pack combines hot runner control, SVG, hydraulic power pack and solenoid valve bank all in one package