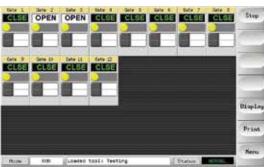

#### CONFIGURATION

- Pin position feedback for gate open /close confirmation
- Automatic and manual mode for individual gate control
- Absolute and incremental timer selections
- Single or dual acting solenoid valves for gate activation, valve banks relocatable
- Calibrate analog signals for position, pressure and volumetric settings
- Configure up to 4 cards to control as many as 48 single acting valve gates
- Reconfigure pin position feedback inputs for 12 additional sequences
- 500 or 1000 Watt 24VDC power supply Standard 220V single phase (185-245V range) or Optional 480V three phase
- Available as standalone controller or semi-integrated into the TSP or TSP Plus temperature controller

### **KEY TECHNICAL FEATURES AT A GLANCE**

- (12) digital outputs fused at 2 amps
- 14 digital inputs pin position back/forward
- Integrated 24 VDC power supply to drive valve gate solenoids
- 7" color touch screen on standalone controller
- Controls single or dual coil solenoid valves
- Real time valve status graph
- Configurable Easy View status page
- NEW SVG Power pack combines hot runner control, SVG, hydraulic power pack and solenoid valve bank all in one package