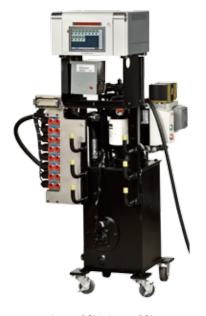

| ITEM<br>NUMBER | DESCRIPTION       | POWER PACK<br>PSI | CONSISTS OF                                            |
|----------------|-------------------|-------------------|--------------------------------------------------------|
| SVGH62         | 2 ZONE HYDRAULIC  |                   | SVG12 HMI, POWER PACK, 1-2 SOLENOID VALVE BANK, STAND  |
| SVGH64         | 4 ZONE HYDRAULIC  | 1                 | SVG12 HMI, POWER PACK, 1-4 SOLENOID VALVE BANK, STAND  |
| SVGH66         | 6 ZONE HYDRAULIC  | 3L-600 PSI        | SVG12 HMI, POWER PACK, 1-6 SOLENOID VALVE BANK, STAND  |
| SVGH68         | 8 ZONE HYDRAULIC  |                   | SVG12 HMI, POWER PACK,1-8 SOLENOID VALVE BANK, STAND   |
| SVGH612        | 12 ZONE HYDRAULIC |                   | SVG12 HMI, POWER PACK, 2-6 SOLENOID VALVE BANKS, STAND |
| SVGH122        | 2 ZONE HYDRAULIC  |                   | SVG12 HMI, POWER PACK, 1-2 SOLENOID VALVE BANK, STAND  |
| SVGH124        | 4 ZONE HYDRAULIC  |                   | SVG12 HMI, POWER PACK, 1-4 SOLENOID VALVE BANK, STAND  |
| SVGH126        | 6 ZONE HYDRAULIC  |                   | SVG12 HMI, POWER PACK, 1-6 SOLENOID VALVE BANK, STAND  |
| SVGH128        | 8 ZONE HYDRAULIC  | 3L-1200 PSI       | SVG12 HMI, POWER PACK,1-8 SOLENOID VALVE BANK, STAND   |
| SVGH1212       | 12 ZONE HYDRAULIC |                   | SVG12 HMI, POWER PACK, 2-6 SOLENOID VALVE BANKS, STAND |
| SVGH1216       | 16 ZONE HYDRAULIC |                   | SVG24 HMI, POWER PACK, 2-8 SOLENOID VALVE BANKS, STAND |
| SVGH1224       | 24 ZONE HYDRAULIC |                   | SVG24 HMI, POWER PACK, 3-8 SOLENOID VALVE BANKS, STAND |
| SVGH162        | 2 ZONE HYDRAULIC  |                   | SVG12 HMI, POWER PACK, 1-2 SOLENOID VALVE BANK, STAND  |
| SVGH164        | 4 ZONE HYDRAULIC  |                   | SVG12 HMI, POWER PACK, 1-4 SOLENOID VALVE BANK, STAND  |
| SVGH166        | 6 ZONE HYDRAULIC  |                   | SVG12 HMI, POWER PACK, 1-6 SOLENOID VALVE BANK, STAND  |
| SVGH168        | 8 ZONE HYDRAULIC  | 3L-1600 PSI       | SVG12 HMI, POWER PACK,1-8 SOLENOID VALVE BANK, STAND   |
| SVGH1612       | 12 ZONE HYDRAULIC |                   | SVG12 HMI, POWER PACK, 2-6 SOLENOID VALVE BANKS, STAND |
| SVGH1616       | 16 ZONE HYDRAULIC |                   | SVG24 HMI, POWER PACK, 2-8 SOLENOID VALVE BANKS, STAND |
| SVGH1624       | 24 ZONE HYDRAULIC |                   | SVG24 HMI, POWER PACK, 3-8 SOLENOID VALVE BANKS, STAND |

3L-1200 PSI / 3L-1600 PSI Power pack

3L-600 PSI Power pack