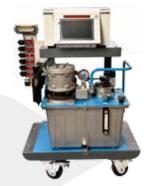

| SVG12 HMI, POWER PACK, 1-2 SOLENOID VALVE BANK, STAND  |
| SVGH164        | 4 ZONE HYDRAULIC  |                   | SVG12 HMI, POWER PACK, 1-4 SOLENOID VALVE BANK, STAND  |
| SVGH166        | 6 ZONE HYDRAULIC  |                   | SVG12 HMI, POWER PACK, 1-6 SOLENOID VALVE BANK, STAND  |
| SVGH168        | 8 ZONE HYDRAULIC  | 3L-1600 PSI       | SVG12 HMI, POWER PACK,1-8 SOLENOID VALVE BANK, STAND   |
| SVGH1612       | 12 ZONE HYDRAULIC |                   | SVG12 HMI, POWER PACK, 2-6 SOLENOID VALVE BANKS, STAND |
| SVGH1616       | 16 ZONE HYDRAULIC |                   | SVG24 HMI, POWER PACK, 2-8 SOLENOID VALVE BANKS, STAND |
| SVGH1624       | 24 ZONE HYDRAULIC |                   | SVG24 HMI, POWER PACK, 3-8 SOLENOID VALVE BANKS, STAND |



3L-1200 PSI / 3L-1600 PSI Power pack



3L-600 PSI Power pack





### **KEY TECHNICAL FEATURES AT A GLANCE**

- (12) digital outputs fused at 2 amps
- 14 digital inputs pin position back/forward
- Integrated 24 VDC power supply to drive valve gate solenoids
- 7" color touch screen on standalone controller
- Controls single or dual coil solenoid valves
- Real time valve status graph
- Configurable Easy View status page
- NEW SVG Power pack combines hot runner control, SVG, hydraulic power pack and solenoid valve bank all in one package

## PROGRAMMABLE TRIGGERS & ALARMS

- Digital input sequence start trigger, turn on and off valves sequentially
- Digital input triggers programmable sequence triggers
- (2) Analog inputs 0-10 volts, 4-20ma
- Injection enable signal from IMM
- Fault relay output (dry contact) to IMM
- Dry contac