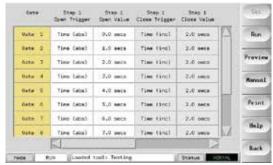

#### **BENEFITS**

- The sequential valve gate technology is integrated in a precise hot runner control unit with all available features or stand alone unit
- SVGH6 systems air cooled & energy efficient
  SVGH1200 & 1600 systems built-in water cooling circuit for the hydraulic power pack
- Designed to easily connect to any valve gate system
- Precise filling control with performance graphs displaying time and position, with up to 4 steps per cycle
- (2) digital and analog triggers for 2-shot applications

#### CONFIGURATION

- Pin position feedback for gate open /close confirmation
- Automatic and manual mode for individual gate control
- Absolute and incremental timer selections
- Single or dual acting solenoid valves for gate activation, valve banks relocatable
- Calibrate analog signals for position, pressure and volumetric settings
- Configure up to 4 cards to control as many as 48 single acting valve gates
- Reconfigure pin position feedback inputs for 12 additional sequences
- 500 or 1000 Watt 24VDC power supply Standard 220V single phase (185-245V range) or Optional 480V three phase
- Available as standalone controller or semi-integrated into the TSP or TSP Plus temperature controller

### **KEY TECHNICAL FEATURES AT A GLANCE**

- (12) digital outputs fused at 2 amps
- 14 digital inputs pin position back/forward
- Integrated 24 VDC power supply to drive valve gate solenoids
- 7" color touch screen on standalone controller
- Controls single or dual coil solenoid valves
- Real time valve status graph
- Configurable Easy View status page
- NEW SVG Power pack combines hot runner control, SVG, hydraulic power pack and solenoid valve bank all in one package