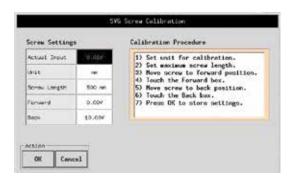

#### CONFIGURATION

- Pin position feedback for gate open /close confirmation
- Automatic and manual mode for individual gate control
- Absolute and incremental timer selections
- Single or dual acting solenoid valves for gate activation, valve banks relocatable
- Calibrate analog signals for position, pressure and volumetric settings
- Configure up to 4 cards to control as many as 48 single acting valve gates
- Reconfigure pin position feedback inputs for 12 additional sequences
- 500 or 1000 Watt 24VDC power supply Standard 220V single phase (185-245V range) or Optional 480V three phase
- Available as standalone controller or semi-integrated into the TSP or TSP Plus temperature controller