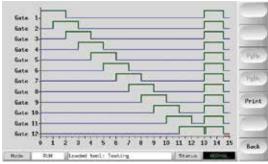

#### **BENEFITS**

- The sequential valve gate technology is integrated in a precise hot runner control unit with all available features or stand alone unit
- SVGH6 systems air cooled & energy efficient
  SVGH1200 & 1600 systems built-in water cooling circuit for the hydraulic power pack
- Designed to easily connect to any valve gate system
- Precise filling control with performance graphs displaying time and position, with up to 4 steps per cycle
- (2) digital and analog triggers for 2-shot applications

### **KEY TECHNICAL FEATURES AT A GLANCE**

- (12) digital outputs fused at 2 amps
- 14 digital inputs pin position back/forward
- Integrated 24 VDC power supply to drive valve gate solenoids
- 7" color touch screen on standalone controller
- Controls single or dual coil solenoid valves
- Real time valve status graph
- Configurable Easy View status page
- NEW SVG Power pack combines hot runner control, SVG, hydraulic power pack and solenoid valve bank all in one package